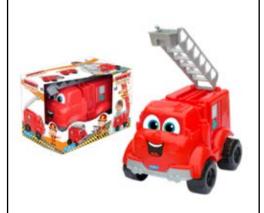

### 2900019

Chunky Fire Engine Pack: 6 RRP: £12.99 YOU PAY: £7.25 2900020

Chunky Fire Engine Set 30pc Pack: 6 RRP: £17.99 YOU PAY: £10.00 2900033

Blocks Fire Department Set 52pc Pack: 6 RRP: £12.99 YOU PAY: £7.25