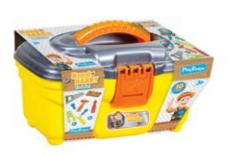

2900027 Tool Box Set 11pc

RRP: £7.99 **YOU PAY: £4.44** Pack: 12

Dough Craft Dino 8x56 GR Set Pack: 12

RRP: £6.99 **YOU PAY: £3.88** Pack: 10

2900011 Dough Craft Unicorn Set

RRP: £3.99 YOU PAY: £2.19

2900015