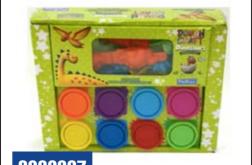

2900027 Tool Box Set 11pc

RRP: £7.99 **YOU PAY: £4.44** Pack: 12

Dough Craft Dino 8x56 GR Set Pack: 12

RRP: £6.99 **YOU PAY: £3.88** Pack: 10

2900011 Dough Craft Unicorn Set

RRP: £3.99 YOU PAY: £2.19

2900015