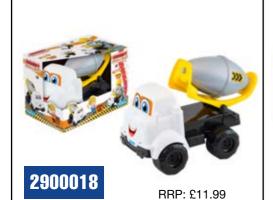

#### GB0469

Mega Construx Breakout Beasts Pack: 6

RRP: £6.99 YOU PAY: £3.43

Chunky Cement Mixer **YOU PAY: £6.66** Pack: 6

RRP: £11.99 Chunky Tipper Truck **YOU PAY: £6.66** 

RRP: £12.99 Big Train Set 32pc YOU PAY: £7.25 Pack: 8