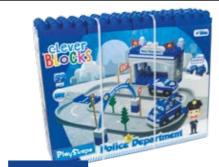

Garage Set with

Looped Track

Pack: 6

Blocks Police Department Set 52pc Pack: 6

2900025

Afternoon Tea Set 15pc Pack: 8

2900023

Pack: 8