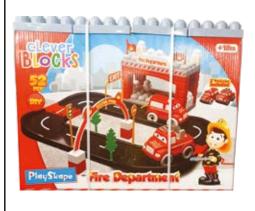

### 2900019

Chunky Fire Engine Pack: 6 RRP: £12.99 YOU PAY: £7.25 2900020

Chunky Fire Engine Set 30pc Pack: 6 RRP: £17.99 YOU PAY: £10.00 2900033

Blocks Fire Department Set 52pc Pack: 6 RRP: £12.99 YOU PAY: £7.25