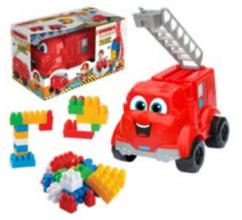

### 2900019

Chunky Fire Engine Pack: 6 RRP: £12.99 YOU PAY: £7.25 2900020

Chunky Fire Engine Set 30pc Pack: 6 RRP: £17.99 YOU PAY: £10.00 2900033

Blocks Fire Department Set 52pc Pack: 6 RRP: £12.99 YOU PAY: £7.25