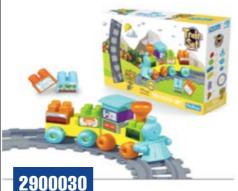

#### GB0469

Mega Construx Breakout Beasts Pack: 6

RRP: £6.99 YOU PAY: £3.43

Chunky Cement Mixer **YOU PAY: £6.66** Pack: 6

RRP: £11.99 Chunky Tipper Truck **YOU PAY: £6.66** 

RRP: £12.99 Big Train Set 32pc YOU PAY: £7.25 Pack: 8