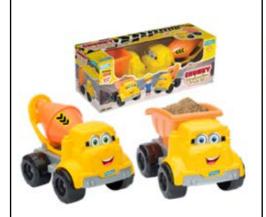

#### GB0469

Mega Construx Breakout Beasts Pack: 6

RRP: £6.99 YOU PAY: £3.43

Chunky Cement Mixer **YOU PAY: £6.66** Pack: 6

RRP: £11.99 Chunky Tipper Truck **YOU PAY: £6.66** 

RRP: £12.99 Big Train Set 32pc YOU PAY: £7.25 Pack: 8