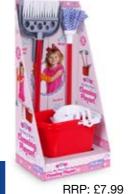

Cleaning Bucket Set

**YOU PAY: £4.44** 

RRP: £7.99

RRP: £5.99 Doctor Set Carry Case Girls YOU PAY: £3.33 Pack: 12

2900002

RRP: £5.99 Doctor Set Carry Case Boys YOU PAY: £3.33 Pack: 12

Raod Action 1 Level Set 30pc